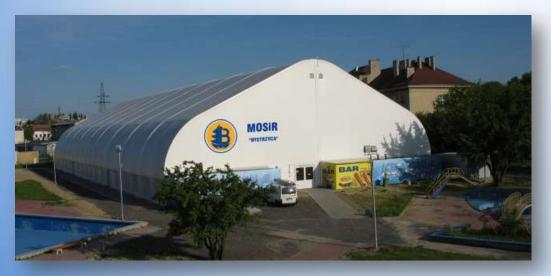

#### **PVC-COVERED HALLS**

Pvc-covered halls, suitable for storage and prodction also thermally insulated

#### **Basic measures:**

- width 8 − 92 m
- ➤ length 15 500 m
- ▶ height 4,5 24 m

#### Halls are always equipped with

- steel frame which is shot-blasted and epoxy-painted
- one door, either pvc sliding door or overhead door
- > steel-rod anchoring
- ➤ automatic ventilation (for halls larger than 600 m²)
- assembling