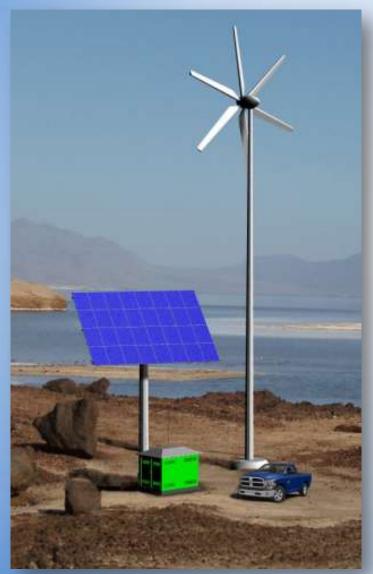

#### Tower – Wind tower

Simolin Water & Energy Ltd manufactures several types of masts for wind power turbines in power range of 1-1000 kW, height of 12-120 m.

The masts are of topmost quality and they are designed and manufactured in Finland. Our product portfolio consists of self supporting tube masts and lattice masts.

#### Tower – Solar tower

- The most outstanding / superior method of energy production in the sunny areas
- Compared to the fixed-mounted solar cells, model following the sun is able to produce even 70 % more energy