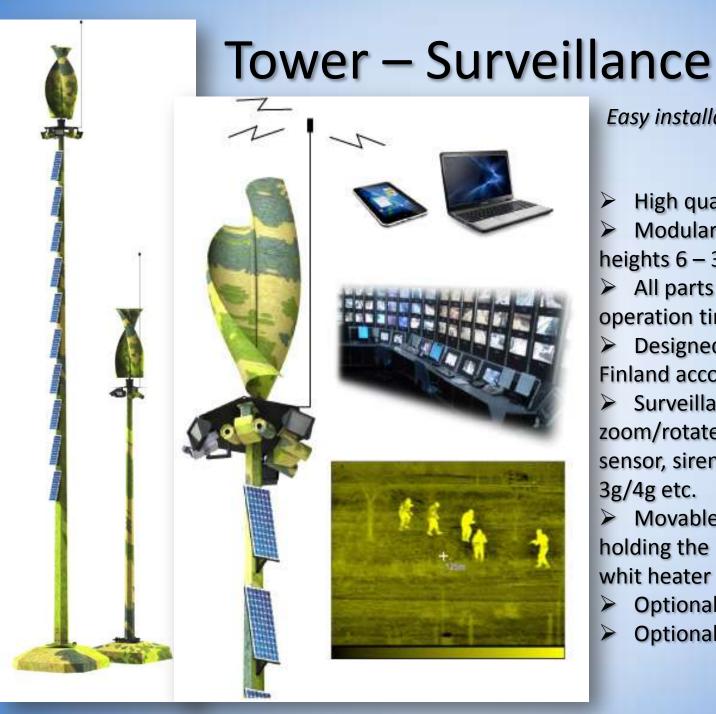

#### Easy installation anywhere

- High quality
- Modular structure, heights 6 – 36m
- All parts hot dip galvanized, operation time 25 years minimum
- Designed and manufactured in Finland according to Eurocode 3
- Surveillance camera with zoom/rotate, dark vision, motion sensor, siren, megaphone, wifi, 3g/4g etc.
- Movable concrete foundation holding the battery and inverter whit heater or ground-foundation
- Optional vertical wind turbine
- Optional solar cells

#### Tower – Surveillance