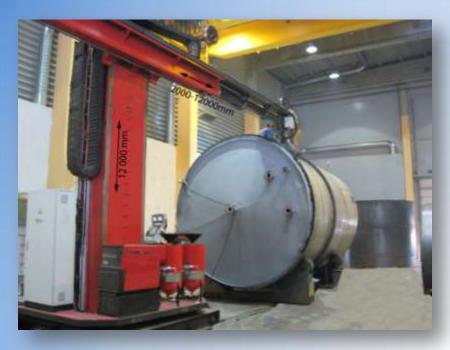

## Welding Tower equipped with a telescopic beam

Modern welding automation boosts production efficiency. We plan, realize, modernize and service competent welding systems for medium And Heavy industry.