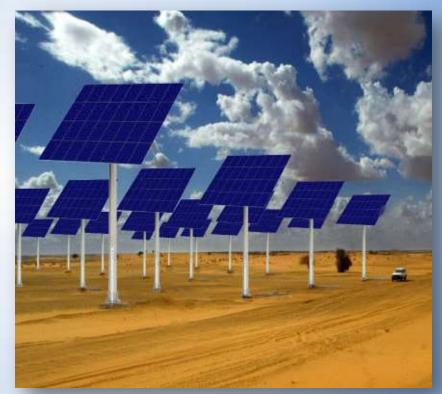

#### Tower – Solar towers "Tandem"

- The most outstanding / superior method of energy production in the sunny areas
- Compared to the fixed-mounted solar cells, model following the sun is able to produce even 70 % more energy