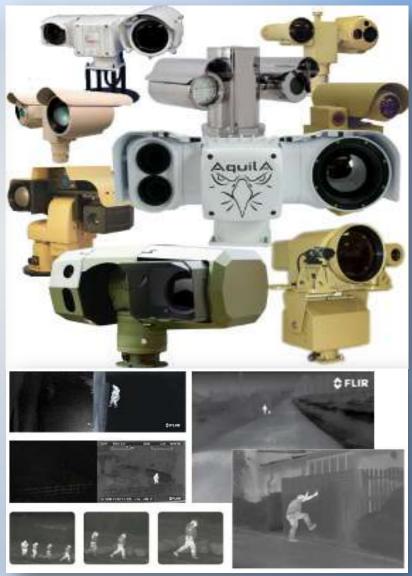

#### Tower – Surveillance

#### Easy installation anywhere

- High quality
- Modular structure, heights 6 – 36m
- All parts hot dip galvanized, operation time 25 years minimum
- Designed and manufactured in Finland according to Eurocode 3
- Surveillance camera with zoom/rotate, dark vision, motion sensor, siren, megaphone, wifi, 3g/4g etc.
- Movable concrete foundation holding the battery and inverter whit heater or ground-foundation
- Optional vertical wind turbine
- Optional solar cells