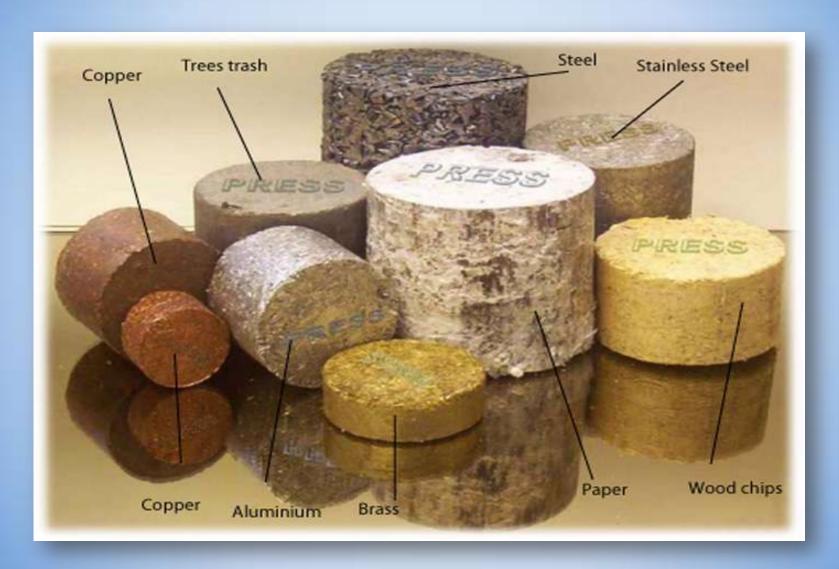

### Recycling - Briquetting

**Briquetting Machine SG-16** 

#### Recycling – Metal chips Briquetting

Our promise

Trash into Cash!

#### Recycling – Crusher and Briquetting

- Some examples of briquetting and crusher applications:
  - Workshops for handling metallic chips
  - Construction sites and companies for handling demolition waste
  - Department stores and shops for handling package waste
  - Agriculture for handling farming residues
  - Forest and wood industry for handling biomass

#### Recycling - Briquetting

## Recycling - Crusher