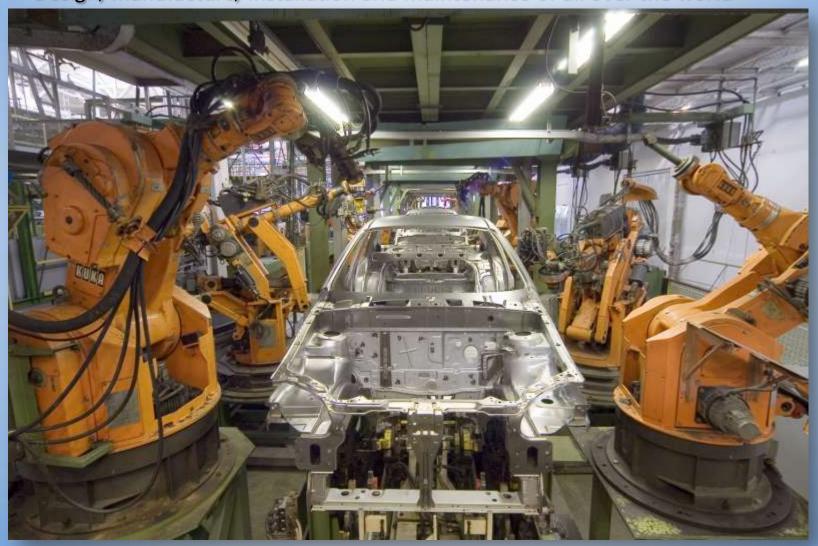

#### **Robot Automation**

Design, manufacture, installation and maintenance of all over the world

#### **Robot Automation**

## Welding Tower equipped with a telescopic beam

Modern welding automation boosts production efficiency. We plan, realize, modernize and service competent welding systems for medium And Heavy industry.