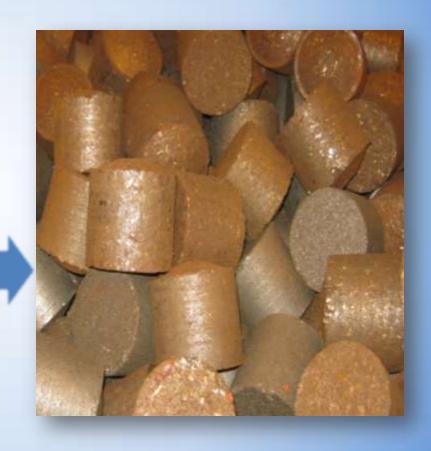

#### Recycling – Metal chips Briquetting

Our promise

Trash into Cash!

#### Recycling – Crusher and Briquetting

- Some examples of briquetting and crusher applications:
  - Workshops for handling metallic chips
  - Construction sites and companies for handling demolition waste
  - Department stores and shops for handling package waste
  - Agriculture for handling farming residues
  - Forest and wood industry for handling biomass