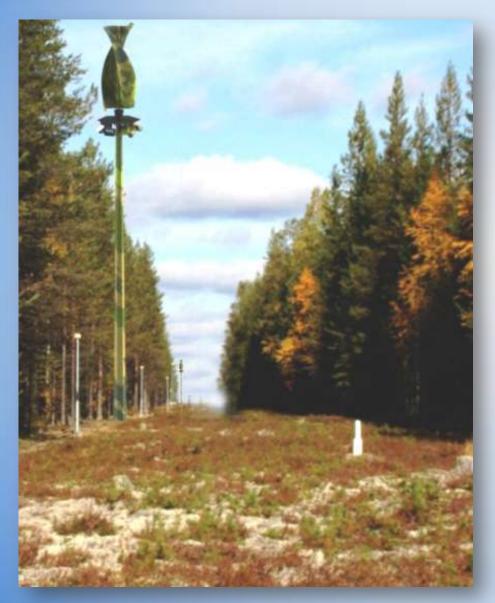

Simolin Water & Energy Ltd manufactures several types of masts for wind power turbines in power range of 1-1000 kW, height of 12-120 m.

The masts are of topmost quality and they are designed and manufactured in Finland. Our product portfolio consists of self supporting tube masts and lattice masts.



#### Easy installation anywhere

- High quality
- Modular structure, heights 6 – 36m
- All parts hot dip galvanized, operation time 25 years minimum
- Designed and manufactured in Finland according to Eurocode 3
- Surveillance camera with zoom/rotate, dark vision, motion sensor, siren, megaphone, wifi, 3g/4g etc.
- Movable concrete foundation holding the battery and inverter whit heater or ground-foundation
- Optional vertical wind turbine
- Optional solar cells

#### Tower – Surveillance





#### Tower - Floodlight tower



- ➤ High quality at economical price
- > Erection height from 3 m to 36 m
- > Available with movable concrete base
- Including hinge in the foundation
- Designed according to Eurocode standard
- ➤ All parts hot dip galvanized, life time 25 years
- > Applications for lighting, video surveillance, antennas, etc.





#### Tower – Solar tower





- The most outstanding / superior method of energy production in the sunny areas
- Compared to the fixed-mounted solar cells, model following the sun is able to produce even 70 % more energy

#### Tower – Solar towers "Tandem"



- The most outstanding / superior method of energy production in the sunny areas
- Compared to the fixed-mounted solar cells, model following the sun is able to produce even 70 % more en