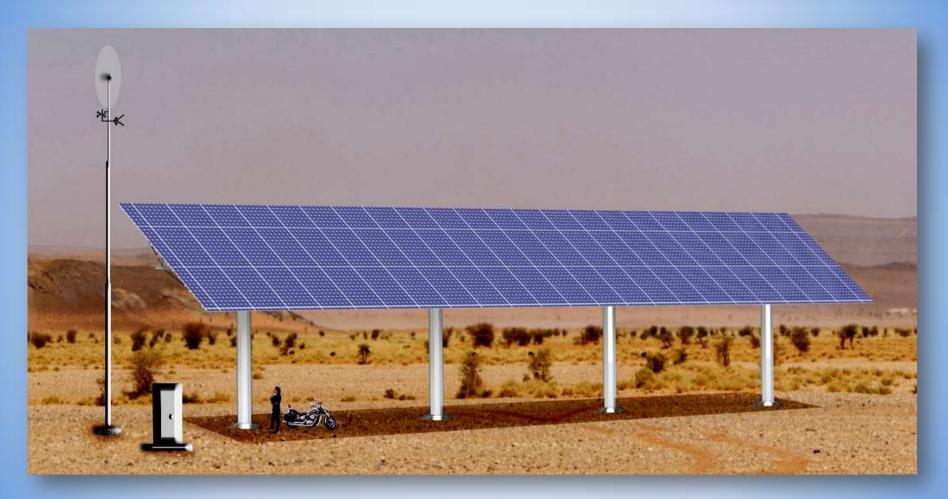

#### Tower – Charging stations

Charging station for electrical vehicles

Drinking water from sea water sky energy.

Clean drinking water: 0.007 € / liter, 200 000 000 liters/year

We produce clean, fresh drinking water by sky energy

Device SGW-20/100:

#### Sky energy, produce own needed energy

We produce clean, fresh drinking water:

- ✓ Out of sea water
- ✓ Out of polluted water
- ✓ Out of household greywater
- ✓ Yearly production capacity 20-100-1000 million litres depending device model and number of units
- ✓ Stand alone
- ✓ The device makes use of the well-known Reverse Osmosis technique