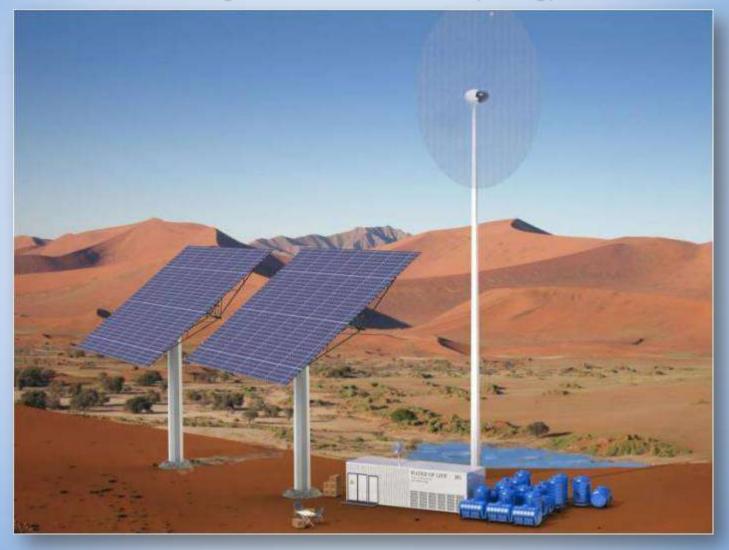

#### Tower – Charging stations

Charging station for electrical vehicles

Drinking water from sea water sky energy.

Clean drinking water: 0.007 € / liter, 200 000 000 liters/year

We produce clean, fresh drinking water by sky energy

Device SGW-20/100:

#### Sky energy, produce own needed energy

We produce clean, fresh drinking water:

- ✓ Out of sea water
- ✓ Out of polluted water
- ✓ Out of household greywater
- ✓ Yearly production capacity 20-100-1000 million litres depending device model and number of units
- ✓ Stand alone
- ✓ The device makes use of the well-known Reverse Osmosis technique