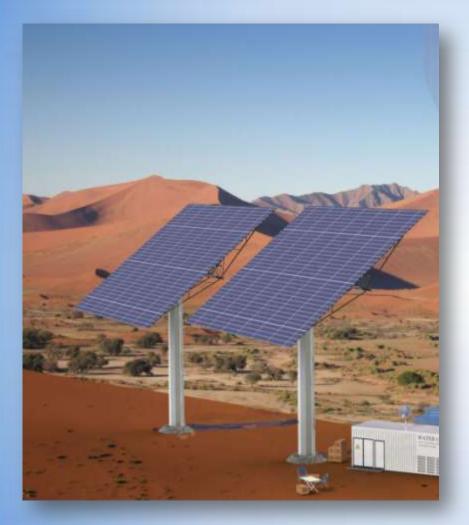

#### Tower – Solar tower

- The most outstanding / superior method of energy production in the sunny areas
- Compared to the fixed-mounted solar cells, model following the sun is able to produce even 70 % more energy