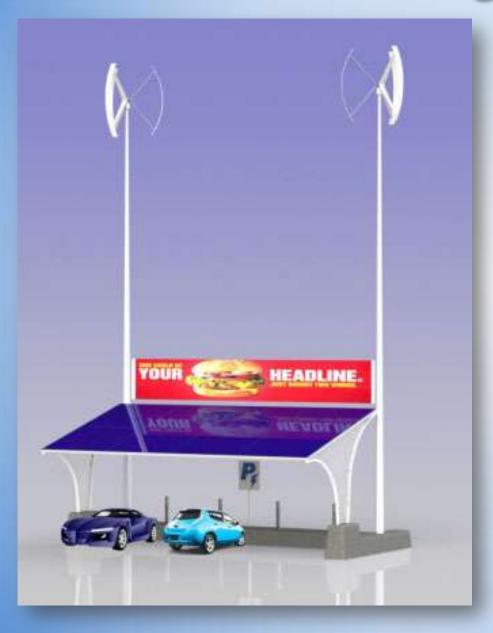

#### Tower – Charging stations

Charging station for electrical vehicles

Drinking water from sea water sky energy.

Clean drinking water: 0.007 € / liter, 200 000 000 liters/year

We produce clean, fresh drinking water by sky energy