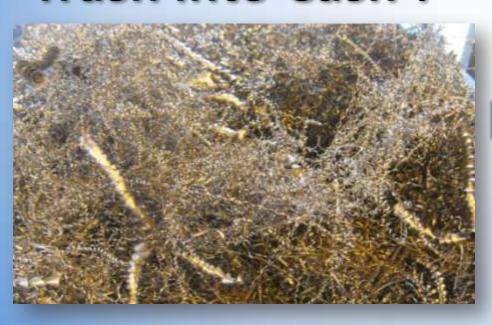

#### Recycling – Metal chips Briquetting

Our promise

Trash into Cash!

#### Recycling – Crusher and Briquetting

- Some examples of briquetting and crusher applications:
  - Workshops for handling metallic chips
  - Construction sites and companies for handling demolition waste
  - Department stores and shops for handling package waste
  - Agriculture for handling farming residues
  - Forest and wood industry for handling biomass