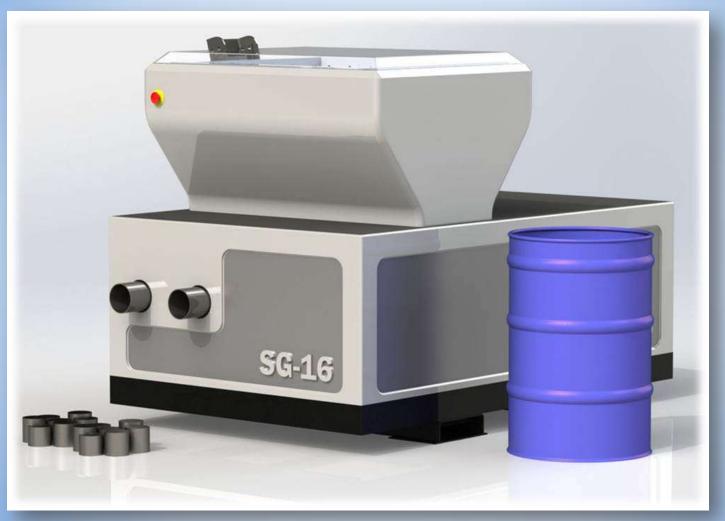

### Recycling - Briquetting



**Briquetting Machine SG-16** 

#### Recycling – Metal chips Briquetting

Our promise

Trash into Cash!





#### Recycling – Crusher and Briquetting

- Some examples of briquetting and crusher applications:
  - Workshops for handling metallic chips
  - Construction sites and companies for handling demolition waste
  - Department stores and shops for handling package waste
  - Agriculture for handling farming residues
  - Forest and wood industry for handling biomass

#### Recycling - Briquetting



## Recycling - Crusher











#### Tower – Wind tower





Simolin Water & Energy Ltd manufactures several types of masts for wind power turbines in power range of 1-1000 kW, height of 12-120 m.

The masts are of topmost quality and they are designed and manufactured in Finland. Our produ