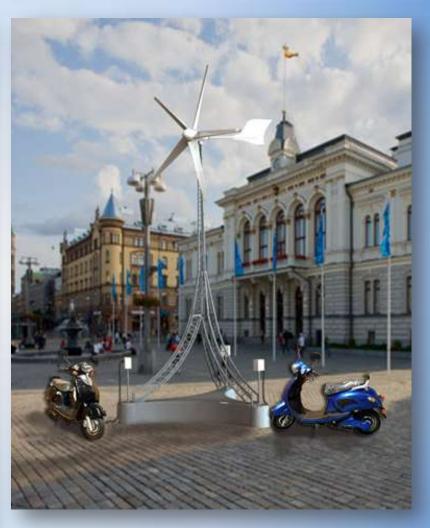

#### Tower – Wind tower

Simolin Water & Energy Ltd manufactures several types of masts for wind power turbines in power range of 1-1000 kW, height of 12-120 m.

The masts are of topmost quality and they are designed and manufactured in Finland. Our product portfolio consists of self supporting tube masts and lattice masts.

#### Easy installation anywhere

- High quality
- Modular structure, heights 6 – 36m
- All parts hot dip galvanized, operation time 25 years minimum
- Designed and manufactured in Finland according to Eurocode 3
- Surveillance camera with zoom/rotate, dark vision, motion sensor, siren, megaphone, wifi, 3g/4g etc.
- Movable concrete foundation holding the battery and inverter whit heater or ground-foundation
- Optional vertical wind turbine
- Optional solar cells