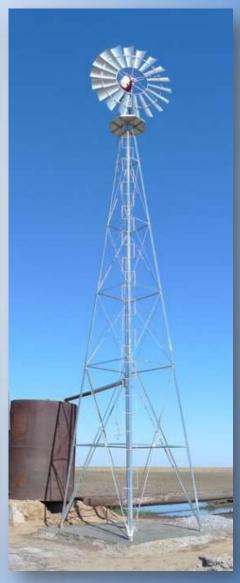

- ✓ Yearly production capacity 20-100-1000 million litres depending device model and number of units
- ✓ Stand alone
- ✓ The device makes use of the well-known Reverse Osmosis technique





#### Wastewater treatment



## New unique technology for wastewater treatment

- Energy efficient, economical and ecofriendly.
- Small amount of sludge.
- Closed system: Process is almost odour free and can handle remarkable load changes.
- Rotating movement removes the maintenance and cleaning needs inside bioreactors and makes possible powerful aeration of wastewater.
- High filling ratio of carries is possible with patented RBBR solutions. High filling ratio gives high efficiency.
- Footprint is really small and system is easy to update / enlarge.

# Energy self-sufficient Water pump station







## Renevable energy

Sky energy solutions



#### **Robot Automation**

Design, manufacture, installation and maintenance of all over the world





#### **Robot Automation**

## Welding Tower equipped with a telescopic beam

Modern welding automation boosts production efficiency. We plan, realize, modernize and service competent welding systems for medium And Heavy industry.





#### **PVC-COVERED HALLS**



Pvc-covered halls, suitable for storage and prodction also thermally insulated

#### **Basic measures:**

- width 8 − 92 m
- ➤ length 15 500 m
- ▶ height 4,5 24 m



#### Halls are always equipped with

- steel frame which is shot-blasted and epoxy-painted
- one door, either pvc sliding door or overhead door
- > steel-rod anchoring
- ➤ automatic ventilation (for halls larger than 6