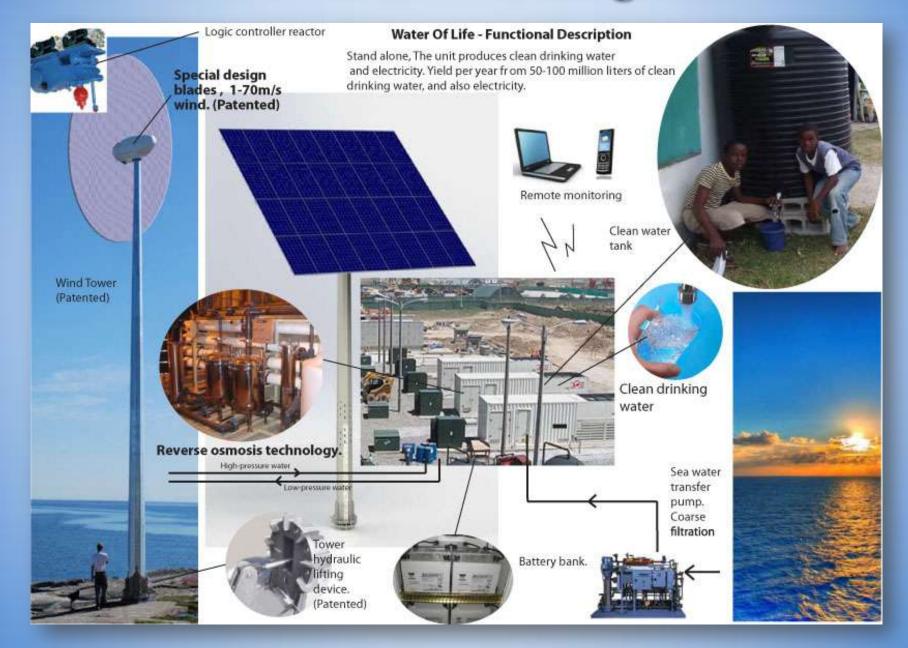

#### Tower – Charging stations

Charging station for electrical vehicles

Drinking water from sea water sky energy.

Clean drinking water: 0.007 € / liter, 200 000 000 liters/year

We produce clean, fresh drinking water by sky energy

#### Sky energy, produce own needed energy

We produce clean, fresh drinking water:

- ✓ Out of sea water
- ✓ Out of polluted water
- ✓ Out of household greywater
- ✓ Yearly production capacity 20-100-1000 million litres depending device model and number of units
- ✓ Stand alone
- ✓ The device makes use of the well-known Reverse Osmosis technique