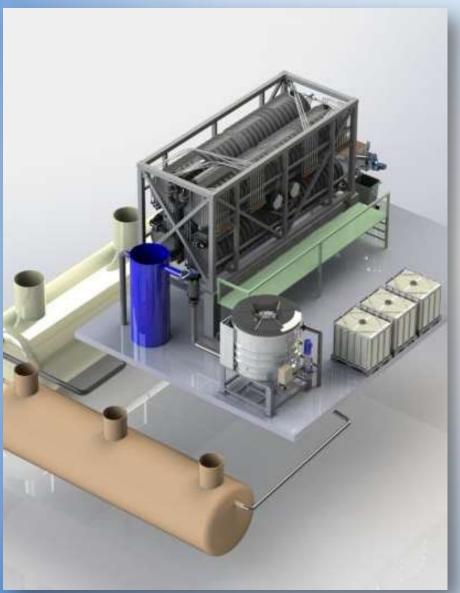

#### Sky energy, produce own needed energy

We produce clean, fresh drinking water:

- ✓ Out of sea water
- ✓ Out of polluted water
- ✓ Out of household greywater
- ✓ Yearly production capacity 20-100-1000 million litres depending device model and number of units
- ✓ Stand alone
- ✓ The device makes use of the well-known Reverse Osmosis technique

Device SGW-20/100: