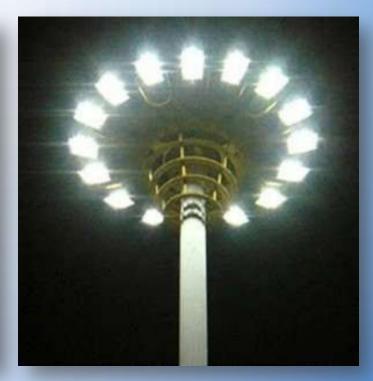

#### Tower - Floodlight tower

- ➤ High quality at economical price
- > Erection height from 3 m to 36 m
- > Available with movable concrete base
- Including hinge in the foundation
- Designed according to Eurocode standard
- ➤ All parts hot dip galvanized, life time 25 years
- > Applications for lighting, video surveillance, antennas, etc.